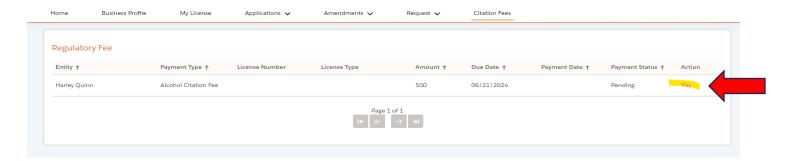

#### List of Licensee

To purchase a roster of licensed individuals by profession, click on <u>Licensee List Request.</u>

Step 3: From Homepage on portal view, find and select Citation Fees.

Step 4: Click **PAY Button** to launch CyberSource, to pay by debit card, credit card or E-Check.