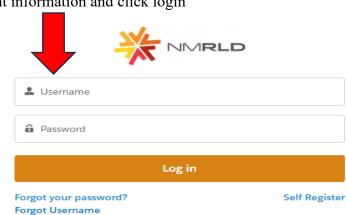

# ABC CITATION FEES – ONLINE PAYMENTS

Step 1: Route to the External Site: <a href="https://nmrldlpi.my.site.com/abc/s/login/">https://nmrldlpi.my.site.com/abc/s/login/</a>

Step 2: BUSINESS REPRESENTATIVE: Enter account information and click login